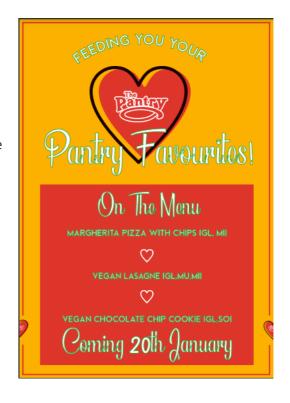

## Census Day Thursday 20<sup>th</sup> January 2022 THIS LETTER IS ONLY FOR CHILDREN ON PACKED LUNCH

Dear Parents / Carers,
On Thursday 20<sup>th</sup> January 2022 there will be a special lunch menu on offer to the children.